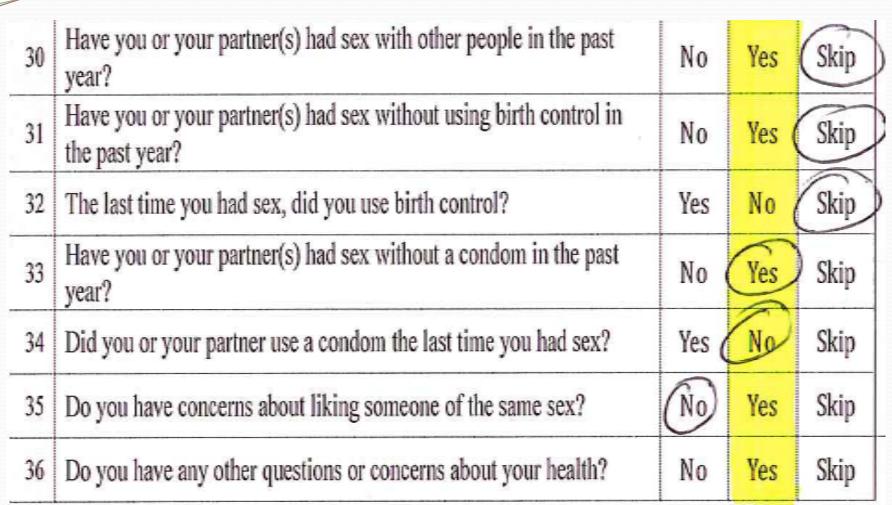

#### Alcohol use question:

- The alcohol screening question is based on USPSTF recommendations
- #19 on the Adult SHA
- #23 on the Senior SHA

#### New Screening, Brief Intervention and Referral for Treatment (SBIRT) benefit:

- If "yes" to alcohol question, offer an expanded screening questionnaire (such as the AUDIT or AUDIT-C) and if indicated, one to three 15-minute brief interventions
- These screening questionnaires identify patients with potential alcohol use disorders who need referral for further evaluation and treatment

# Screening, Brief Intervention and Referral for Treatment (SBIRT):

- Providers offering SBIRT are required to take special training. A list of training resources is available – contact your health plan for more information
- The alcohol SBIRT benefit went into effect January 1, 2014